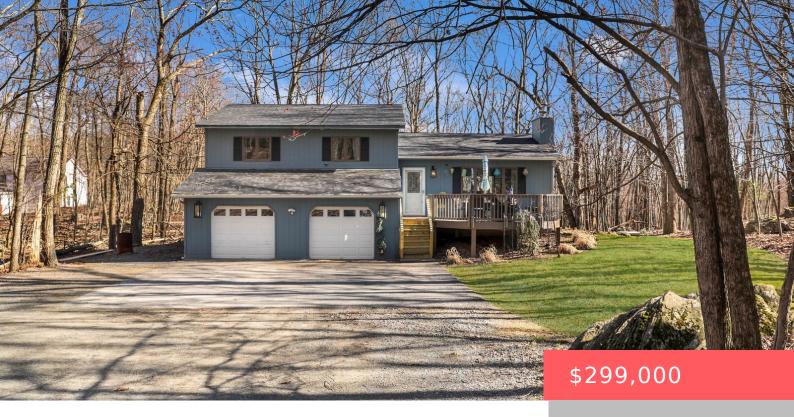

## 181, WILD MEADOW, DRIVE, MILFORD, PA

https://homesnepa.com

BEAUTIFULLY UPDATED SPLIT-LEVEL HOME IN SUNRISE LAKES!

OVER AN ACRE OF PRIVACY AND CHARM!!! Welcome to this lovingly maintained and thoughtfully upgraded 3 bedroom, 2 bath split-level home, tucked away on over an acre in the highly sought-after Sunrise Lakes community. This home has been cared for with pride and it shows in every detail, [...]

- 3 beds
- 2 baths
- Single Family Residence
- Residential
- Active
- 1750 sq ft

## **Basics**

Date added: Added 2 days ago

**Type:** Single Family Residence

Bedrooms: 3 beds

Half baths: 0 half baths

Year built: 1996

**Subdivision Name:** Sunrise Lakes

**Bathrooms Full: 2** 

## **Building Details**

**Sewer:** Shared Septic

**Building Area Total: 2665** sq ft

Fencing: Back Yard, Wood

**Garage Spaces:** 2

**Basement:** Daylight, Finished, Full, Heated, Walk-Out

Access

Parking: Driveway, Gravel, Off-street, Private

**Architectural Style:** Split Level

**Construction Materials:** Vinyl Siding

**Foundation Details:** Block

**Levels:** Multi/Split

Roof: Asphalt

**Heating:** Baseboard, Electric, Propane,

Fireplace(s)

Laundry Features: Laundry Closet,

Lower Level

Patio & Porch Features: Deck

**Appliances:** Dishwasher, Washer, Refrigerator, Stainless Steel Appliance(s), Free-Standing Gas Oven, Electric Water Heater, Dryer