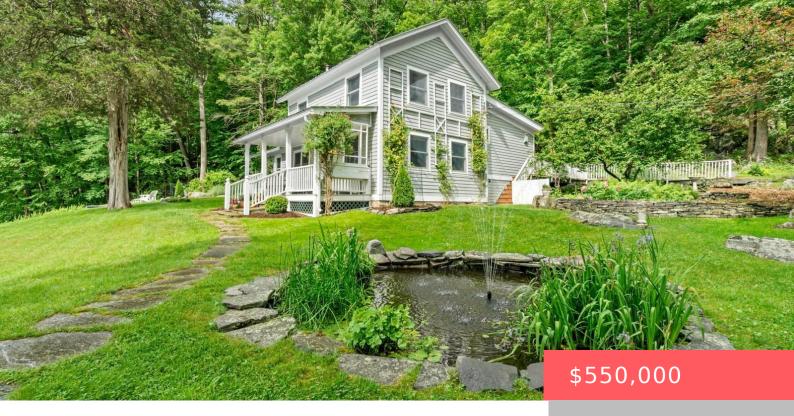

## 182, LCPL JACOB BEISEL, ROAD, LACKAWAXEN, PA

https://homesnepa.com

Looking for a one of a kind Idyllic country farmhouse perched on a hill with breathtaking views of the river and mountains? This 1900 farmhouse has been lovingly maintained inside and out. You will be drawn in by the beauty of the perennial gardens that meander through this property amidst natural rock formations and provide [...]

- 3 beds
  - 2 baths
- Single Family Residence
- Residentia
- Active
- 1450 sq ft

## Basics

Date added: Added 1 month ago Type: Single Family Residence Bedrooms: 3 beds Half baths: 0 half baths Year built: 1900 Subdivision Name: None Bathrooms Full: 2 List Office Name: Payne Team Real Estate Category: Residential Status: Active Bathrooms: 2 baths Area, sq ft: 1450 sq ft Parcel Number: 019.00-01-29 025676 Zoning: Residential MLS ID: PWBPW251353

## **Building Details**

Sewer: Septic Tank Construction Materials: Frame Basement: Full Architectural Style: Farm House Levels: Two Parking: Driveway

## **Amenities & Features**

Hookup, Gas Dryer Hookup

Patio & Porch Features: Covered, Front Porch,<br/>Patio, DeckAppliances: Dishwasher, Refrigerator,<br/>Electric Water Heater, DryerCooling: NoneExterior Features: GardenFlooring: HardwoodHeating: Electric, Forced AirLaundry Features: Electric Dryer Hookup, WasherForced Air