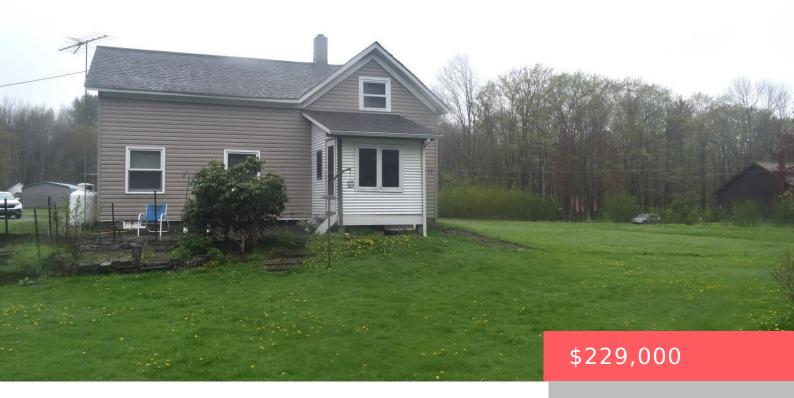

## 183, SCHOOL HOUSE, ROAD, THOMPSON, PA

https://homesnepa.com

CLASSIC FARMHOUSE- Welcome to 183 School House Road in Thompson, PA- a classic 1900 farmhouse full of character and charm. This two-bedroom is nestled on 7.27 mostly wooded acres, offering peace, privacy, and a beautiful natural setting. Step inside and experience the warmth of a well-loved country home, perfect for those looking to escape the [...]

## **Basics**

Date added: Added 4 weeks ago Category: Residential

**Type:** Single Family Residence **Status:** Active

**Bedrooms: 2** beds **Bathrooms: 1** bath

**Year built:** 1900 **Parcel Number:** 133..0-0,-3,.07,4.00

## **Building Details**

Other Structures: Garage(s) Sewer: On Site Septic, Private Sewer

Architectural Style: Farm House Building Area Total: 1200 sq ft

Construction Materials: Vinyl Siding Foundation Details: Stone