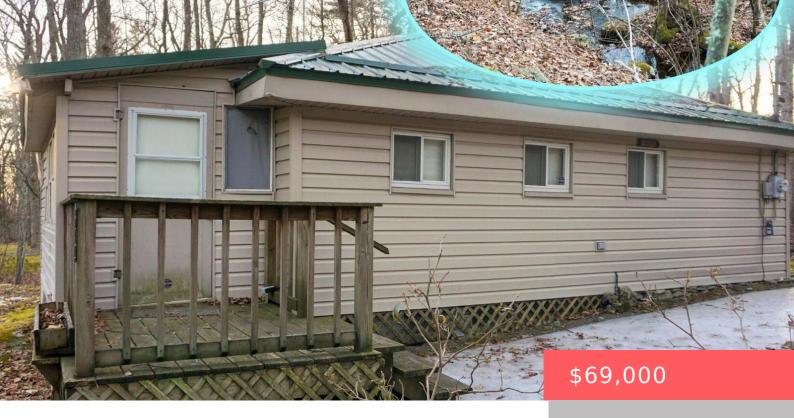

## 1847, RT 402, DINGMANS FERRY, PA

https://homesnepa.com

Adorable PA State Cabin on a brook in State Forest Lands. Metal Roof and within 2 miles of Porters Lake and Pecks Pond. Set up for running water with shower/sink from holding tank. Fishing, snowmobile trails, quadding trails, and other outdoor recreational activities close by. This wont last. Must be a resident of PA.

## **Basics**

Date added: Added 2 days ago

Type: Cabin

Bedrooms: 2 beds

Half baths: 0 half baths

Year built: 1950

Subdivision Name: None

**MLS ID: PWBPW250522** 

**Category:** Residential

Status: Active

Bathrooms: 0 baths

Area, sq ft: 658 sq ft

Parcel Number: CAMP-1-34 001626

**Zoning:** Commercial

List Office Name: Keller Williams RE Milford

## **Building Details**

Sewer: Other Architectural Style: Cabin, Ranch

Foundation Details: Pillar/Post/Pier Building Area Total: 658 sq ft

Levels: One Basement: None

Roof: Metal **Parking:** Driveway