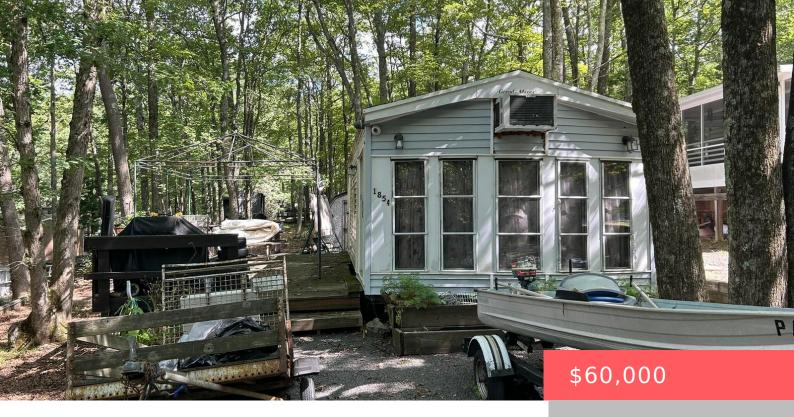

## 1854, GLENWOOD LANDING, MILFORD, PA

https://homesnepa.com

Experience year-round enjoyment at Lake Adventure. This family campsite offers a peaceful retreat where you can enjoy nature at its finest. This trailer sleeps up to six comfortably and includes a large deck. Nice wooded lot on a quiet street. Community includes outdoor pool, hot tub, beach, basketball court, pickleball court, bocce court, playground and more!

- 2 beds
- 1 bath
- Vacation RV/Trailer
- Residential
- Active
- 400 sq ft

## **Basics**

**Type:** Vacation RV/Trailer **Status:** Active

Bedrooms: 2 beds Bathrooms: 1 bath

Half baths: 0 half baths Area, sq ft: 400 sq ft

**Subdivision Name:** Lake Adventure **Zoning:** Commercial