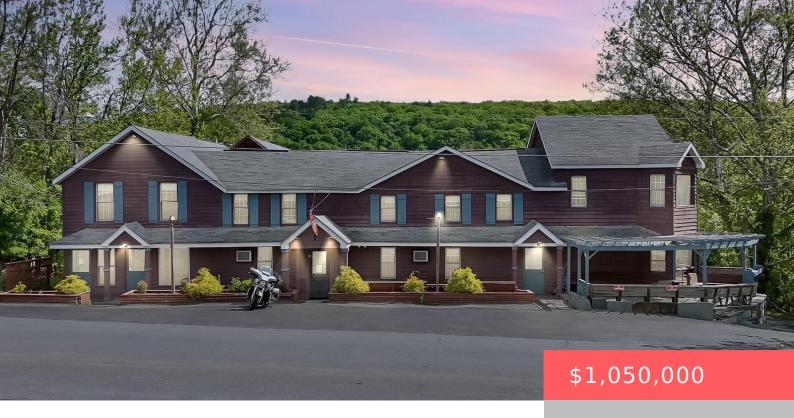

## 188, SCENIC, DRIVE, LACKAWAXEN, PA

https://homesnepa.com

The New Inn at Lackawaxen – Rare Hospitality Investment Opportunity on the Delaware RiverStep into a unique business opportunity with The New Inn at Lackawaxen, a fully operational and turnkey 8-room boutique hotel, restaurant, and entertainment venue located at 188 Scenic Drive, nestled in the heart of the scenic Pocono Mountains. This high-visibility commercial property [...]

## **Building Details**

Sewer: Septic Tank

Building Area Total: 11900 sq ft

Building Features: Equipment Included, Inventory Foundation Details: Block

Included

**Levels:** Three Or More **Roof:** Asphalt