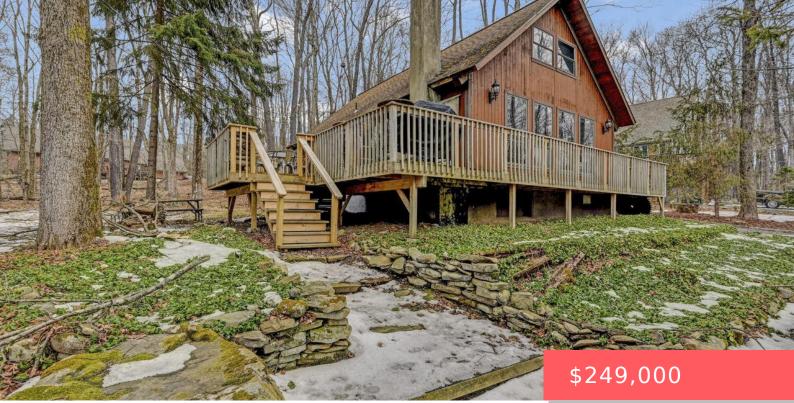

## 19, SHEFFICK, ROAD, GOULDSBORO, PA

https://homesnepa.com

Chalet Retreat in Big Bass Lake – Your Perfect Pocono Escape!Step into the Pocono lifestyle with this beautifully renovated chalet-style retreat in the sought-after Big Bass Lake community. Designed for relaxation and adventure, this 3-bedroom, 1-bath home is a perfect blend of rustic charm and modern updates.Inside, the open floor plan is bathed in natural [...]

## Basics

Date added: Added 3 days ago Type: Single Family Residence Bedrooms: 3 beds Half baths: 0 half baths Year built: 1985 Subdivision Name: Big Bass Lake Bathrooms Full: 1 List Office Name: CENTURY 21 Country Lake Homes - Lords Valley Category: Residential Status: Active Bathrooms: 1 bath Area, sq ft: 1098 sq ft Parcel Number: 23301020011 Zoning: Residential MLS ID: PWBPW250511

## **Building Details**

Other Structures: Shed(s) Architectural Style: A-Frame Levels: One and One Half Roof: Shingle Sewer: On Site Septic Construction Materials: Wood Siding Basement: Crawl Space Parking: Off-street

## **Amenities & Features**

| Utilities: Electricity Connected, Water Connected                                   | Patio & Porch Features: Deck, Wrap<br>Around                                                   |
|-------------------------------------------------------------------------------------|------------------------------------------------------------------------------------------------|
| <b>Appliances:</b> Dishwasher, Washer, Refrigerator, Free-<br>Standing Range, Dryer | Cooling: Ceiling Fan(s)                                                                        |
| Electric: 200 or Less Amp Service                                                   | Flooring: Carpet, Tile                                                                         |
| Heating: Baseboard, Electric, Fireplace(s)                                          | Interior Features: Cathedral Ceiling(s),<br>Open Floorplan, High Ceilings, Granite<br>Counters |