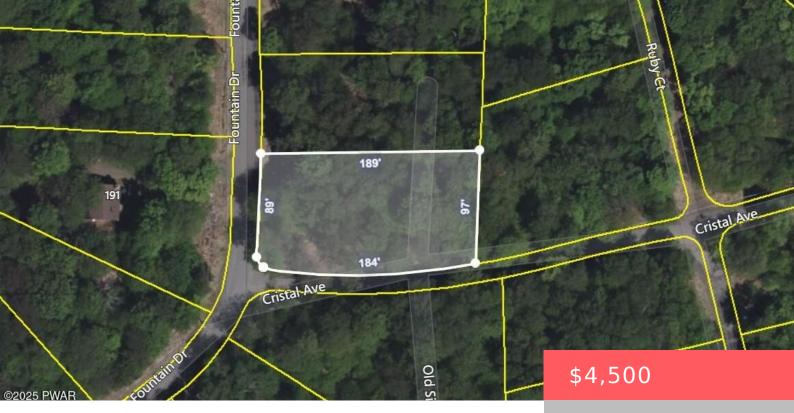

## **192, FOUNTAIN, DRIVE, GOULDSBORO, PA**

https://homesnepa.com

Pocono Springs Estates in the Pocono Mountains. Here is a corner lot with easy access from both gates. Surrounded by natural beauty and a sense of tranquility. Perfect for building that weekend getaway vacation home or your full-time residence. The community itself is gated with 24/7 security. It includes access to amenities such as a [...]

## Basics

Date added: Added 4 days agoCategory: LandType: Unimproved LandStatus: ActiveParcel Number: 14-0-0002-0115Subdivision Name: Pocono Springs EstatesZoning: ResidentialMLS ID: PWBPW251852List Office Name: RE/MAX Best