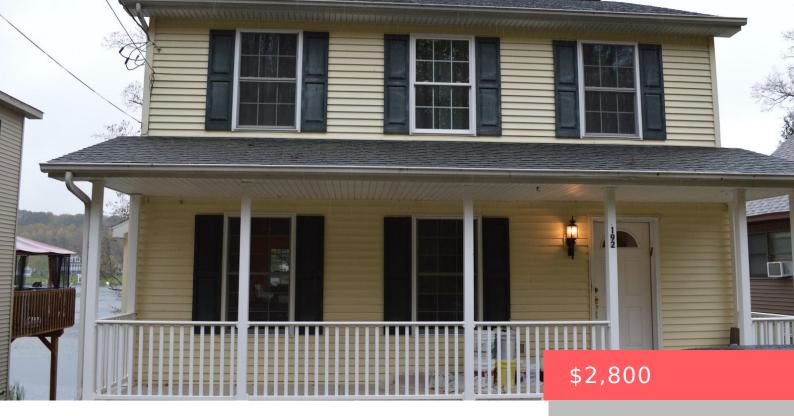

## 192, GEORGE, DRIVE, JEFFERSON TOWNSHIP, PA

https://homesnepa.com

Unique opportunity to rent a fully furnished lake front home. Ideal for a temporary worker or someone in the area short term, overflow friends and family for the Holidays, etc.. Owner is wiling to rent month to month, up to 6 months at a time. Right now available for from October 2024 through May 2025. [...]

## **Basics**

Date added: Added 2 months ago Category: Residential Lease

**Type:** Single Family Residence Status: Active

Bedrooms: 4 beds Bathrooms: 4 baths

Half baths: 1 half bath Area, sq ft: 2340 sq ft

## **Building Details**

Sewer: Public Sewer **Construction Materials:** Vinyl Siding

**Basement:** Finished, Full Parking: Off-street

## **Amenities & Features**

Patio & Porch Features: Deck, Porch, Patio Waterfront Features: Lake Front

Appliances: Dryer, Washer, Refrigerator, Oven, **Cooling:** Ceiling Fan(s)

Microwave, Electric Range, Dishwasher