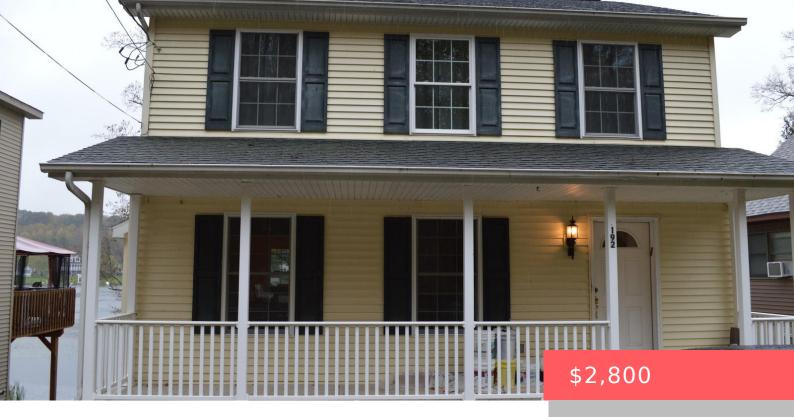

## 192, GEORGE, DRIVE, JEFFERSON TOWNSHIP, PA

https://homesnepa.com

Unique opportunity to rent a fully furnished lake front home. Ideal for a temporary worker or someone in the area short term, overflow friends and family for the Holidays, or a long term stay. Minimum lease terms 30 days. Call for more details.

- 4 beds
- 4 haths
- Single Family Residence
- Residential Lease
- Active
- 2340 sq ft

## **Basics**

Category: Residential Lease Date added: Added 1 month ago

**Type:** Single Family Residence Status: Active

Bedrooms: 4 beds **Bathrooms: 4** baths

Half baths: 1 half bath Area, sq ft: 2340 sq ft

## **Amenities & Features**

Patio & Porch Features: Deck, Porch, Patio Waterfront Features: Lake Front

Appliances: Dishwasher, Washer, Refrigerator, Oven,

Microwave, Electric Range, Dryer

Exterior Features: Outdoor Grill