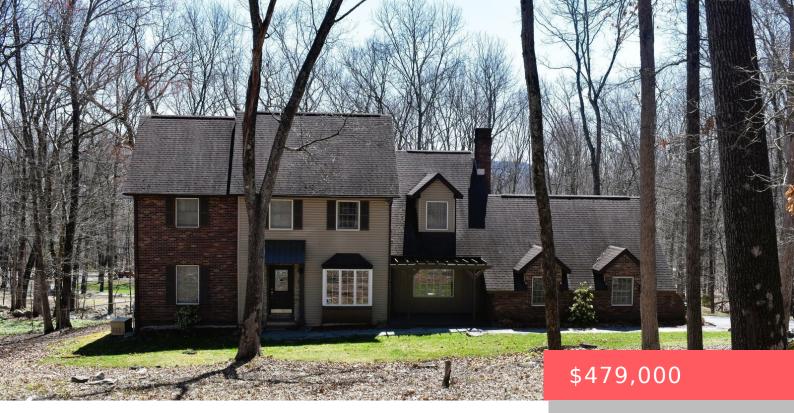

## 192, WINCHESTER, DRIVE, EAST STROUDSBURG, PA

https://homesnepa.com

Nestled within the desirable Smithfield Village of East Stroudsburg, this inviting four-bedroom, two-and-a-half-bathroom Colonial home offers a perfect blend of comfort, space, and privacy. Situated on a sprawling 1.69-acre lot, this property provides a tranquil retreat surrounded by mature trees, creating your own private oasis. Step inside and be greeted by a thoughtfully designed layout ideal [...]

## **Basics**

Date added: Added 2 days ago Category: Residential

**Type:** Single Family Residence **Status:** Active

**Bedrooms: 4** beds **Bathrooms: 3** baths

Half baths: 1 half bath Area, sq ft: 2535 sq ft

## **Building Details**

Sewer: Septic Tank Architectural Style: Colonial

**Building Area Total: 2535** sq ft **Basement:** Full, Partially finished

Parking: Garage, Garage Door Opener, Paved