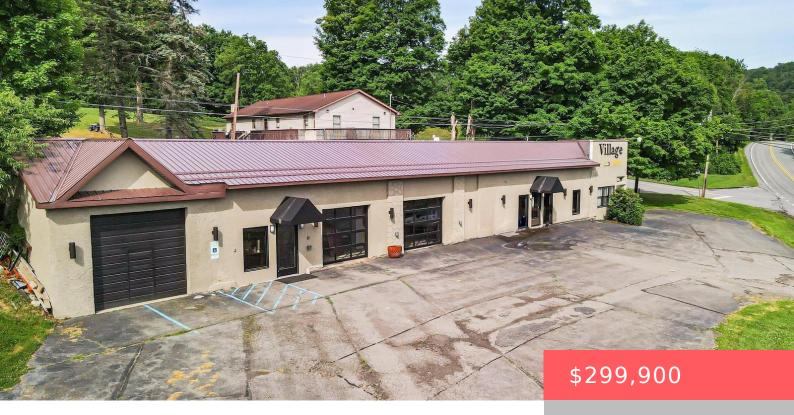

## 1930, HEART LAKE, ROAD, SCOTT TOWNSHIP, PA

https://homesnepa.com

OWNERS ARE RELOCATING AND OFFERING THIS AMAZING PROPERTY AT A REDUCED PRICE! IMMACULATE, VERSATILE COMMERCIAL BUILDING STRATEGICALLY LOCATED AT THE CORNER OF ROUTE 107 IN SCOTT TOWNSHIP AND LAKELAND SCHOOL DISTRICT! This stunning and versatile commercial building offers a prime opportunity for entrepreneurs and investors alike. With seating for up to 125 guests both indoors [...]

## **Building Details**

| Sewer: Septic Tank                                                                                                        | Building Area Total: 3360 sq ft |
|---------------------------------------------------------------------------------------------------------------------------|---------------------------------|
| <b>Building Features:</b> Cooler Space, Window(s), Public<br>Restrooms, Prime Location, Equipment Included, Drive-In Door | Construction Materials: Stucco  |
| Levels: One                                                                                                               | Roof: Metal                     |
| Parking: Asphalt                                                                                                          |                                 |