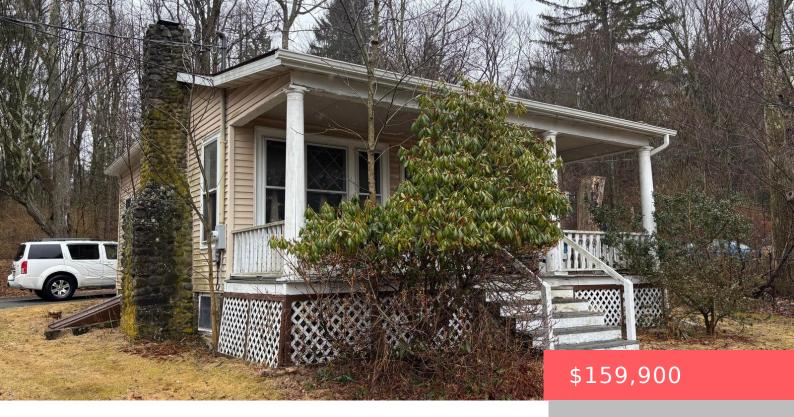

## 198, HEMLOCK GROVE, ROAD, GREENTOWN, PA

https://homesnepa.com

Great starter home located on a township road with no community. House has two bedrooms, one bath and a nice living room with a fireplace. There is room to expand in the unfinished basement. Detached garage with a spot for a workshop or man cave. House does need some work and being sold as is.

- 2 beds
- 1 bath
- Single Family Residence
- Residentia
- Active
- 720 sq ft

## **Basics**

Date added: Added 3 months ago

**Type:** Single Family Residence

Bedrooms: 2 beds

Half baths: 0 half baths

Year built: 1900

Subdivision Name: None

**Bathrooms Full:** 1

## **Building Details**

Other Structures: Garage(s), Workshop,

Storage

Building Area Total: 1440 sq ft

Foundation Details: Concrete Perimeter

Levels: One

Roof: Asphalt

**Architectural Style:** Craftsman

## **Amenities & Features**

**Utilities:** Cable Available, Water Connected **Patio & Porch Features:** Covered,

Front Porch

Cooling: None

**Appliances:** Electric Range, Free-Standing Refrigerator,

Electric Water Heater