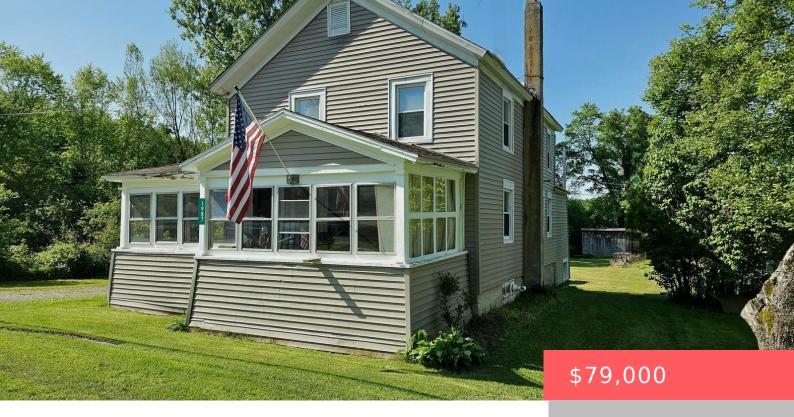

## 1987, BETHANY, TURNPIKE, PLEASANT MOUNT, PA

https://homesnepa.com

Calling all cash buyers – Cozy country streamside fixer dating from 1850 located in the hamlet of Whites Valley just a short 10 mile drive from Honesdale is ready for a new owner. A good dose of TLC and lots of love could transform this 3 bedroom/2 bath home into a lovely little cottage! The [...]

## **Basics**

Date added: Added 6 days ago

**Type:** Single Family Residence

Bedrooms: 3 beds

Half baths: 0 half baths

Year built: 1850

Subdivision Name: None

**Bathrooms Full: 2** 

## **Building Details**

**Other Structures:** Garage(s), Shed(s) **Sewer:** On Site Septic

Architectural Style: Country, Farm House Construction Materials: Vinyl Siding

Foundation Details: Stone Levels: Two