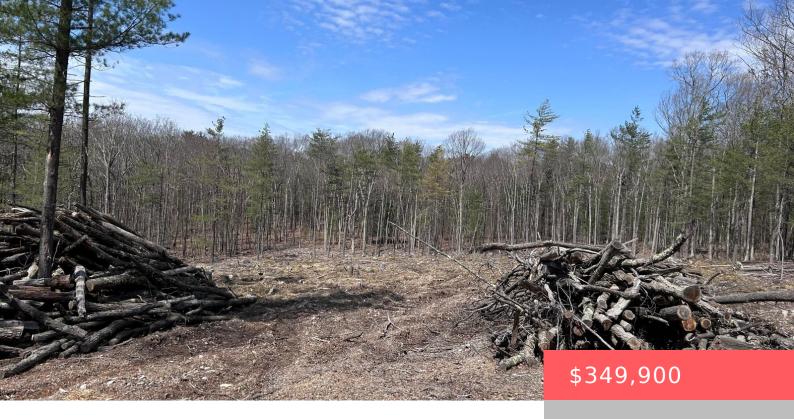

## 2, BEVERLY, DRIVE, LAKEVILLE, PA

https://homesnepa.com

Welcome to LOT 2 Beverly Drive in well sought after Lakeville Build your own home or maybe just a vacation home. No HOA but does have a \$200 road maintenance fee to take care of the private road. Short drive to Lake Just under 10 acres with a cleared area to build. Close proximity to [...]