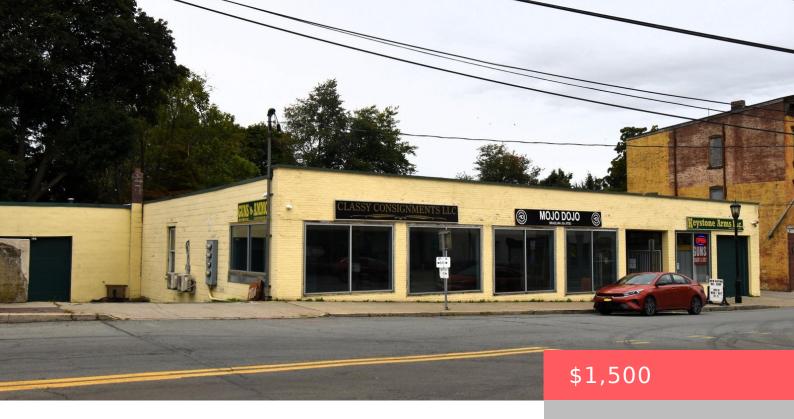

## 2, PENNA, AVENUE, MATAMORAS, PA

https://homesnepa.com

Exceptional commercial rental opportunity in a prime high-traffic area near the New York-New Jersey border. This expansive space offers an open layout perfect for a variety of retail ventures. Large windows bathe the interior in natural light while offering stunning river views, creating a vibrant and inviting atmosphere for both customers and staff. Whether you're [...]

## **Basics**

Type: Retail Status: Active

**Year built:** 1940 **Parcel Number:** 083.10-05-01

Subdivision Name: None MLS ID: PWBPW243136

**List Office Name:** Realty Executives Exceptional Milford

## **Building Details**

Sewer: On Site Septic Building Area Total: 0 sq ft

**Building Features:** High Traffic Area, Window(s), Separate **Levels:** One

Utilities, Prime Location

Roof: Rubber Parking: On-street

## **Amenities & Features**

Waterfront Features: River Front Cooling: Ductless, Wall/Window Unit(s)

**Exterior Features:** Private Entrance Flooring: Carpet, Vinyl

**Heating:** Natural Gas