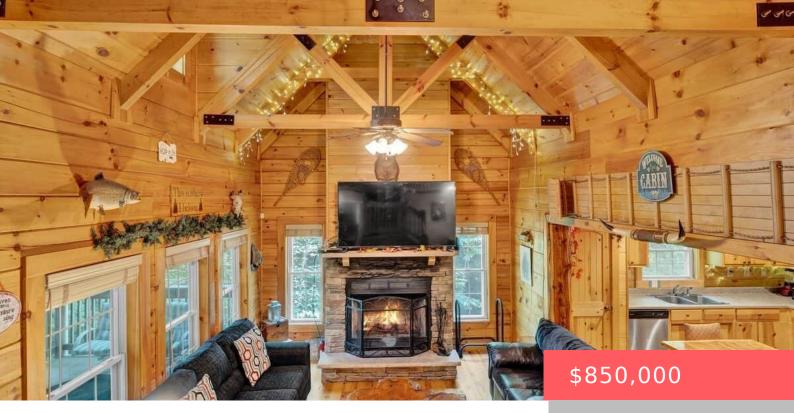

**20, RIVER, DRIVE, WHITE HAVEN, PA** https://homesnepa.com

In the heart of the Poconos, where the PA Turnpike (NE Ext) and Interstate 80 intersect, an easy 1.5 hour drive from Philadelphia, New York and New Jersey. Nestled in the woods adjacent to the Lehigh Gorge State Park and the Lehigh River, surrounded by nature for biking, walking, hiking, fishing , white water rafting, [...]

## **Building Details**

| Sewer: Mound Septic         | Architectural Style: Cabin, Log, Contemporary                                      |
|-----------------------------|------------------------------------------------------------------------------------|
| Construction Materials: Log | <b>Basement:</b> Daylight, Exterior Entry, Finished, Full, Heated, Walk-Out Access |
| Roof: Asbestos Shingle      | Parking: Driveway, Off-street, Parking Pad                                         |

## **Amenities & Features**

| <b>Utilities:</b> Electricity Available, Water Available, Propane, Sewer Connected, Phone Available, Electricity Connected                                         | Spa Features: Above Ground, Heated                                                 |
|--------------------------------------------------------------------------------------------------------------------------------------------------------------------|------------------------------------------------------------------------------------|
| Window Features: Insulated Windows                                                                                                                                 | Waterfront Features: Creek, River Access, Stream, River Front                      |
| <b>Appliances:</b> Dishwasher, Washer/Dryer, Washer,<br>Refrigerator, Range Hood, Range, Microwave, Electric<br>Water Heater, Electric Range, Electric Oven, Dryer | Cooling: Central Air, Heat Pump                                                    |
| Electric: 200+ Amp Service, Circuit Breakers                                                                                                                       | <b>Exterior Features:</b> Barbecue, Fire<br>Pit, Private Yard, Gas Grill           |
| Fireplace Features: Fire Pit, Propane, Living Room, Gas Log                                                                                                        | Flooring: Hardwood, Tile                                                           |
| Heating: Central, Electric, Heat Pump                                                                                                                              | Interior Features: Cathedral<br>Ceiling(s), High Speed Internet, Eat-in<br>Kitchen |
| Laundry Features: Laundry Closet                                                                                                                                   |                                                                                    |