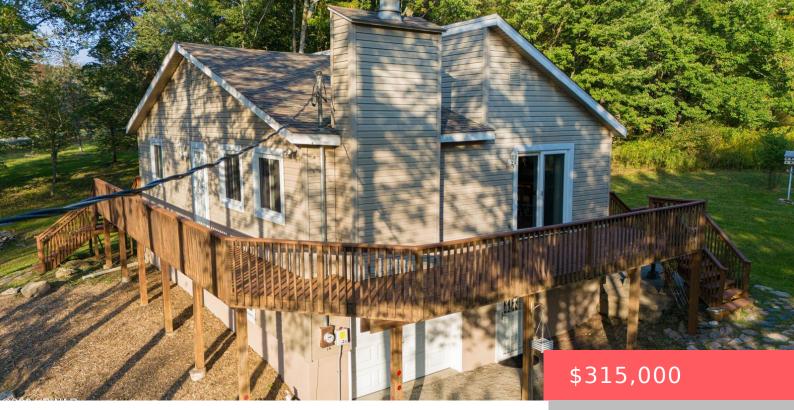

## 20, WINDEMERE, LANE, LAKE ARIEL, PA

https://homesnepa.com

Welcome to this charming ranch-style home located in the soughtafter gated recreational community of The Hideout. Offering 4 spacious bedrooms, 2 full bathrooms, and a convenient 1-car garage on the lower level, this home is perfect for those looking for both comfort and potential. The bright, open floor plan creates an inviting atmosphere, with plenty [...]

## **Building Details**

| Sewer: Public Sewer             | Architectural Style: Raised Ranch, Ranch                     |
|---------------------------------|--------------------------------------------------------------|
| Building Area Total: 2240 sq ft | Garage Spaces: 1                                             |
| Levels: Two                     | Basement: Daylight, Exterior Entry, Full, Partially finished |
| Roof: Asphalt                   | Parking: Off-street                                          |

## **Amenities & Features**

| Patio & Porch Features: Deck, Porch                      | <b>Appliances:</b> Dishwasher, Refrigerator, Electric Oven, Dryer |
|----------------------------------------------------------|-------------------------------------------------------------------|
| Cooling: Ceiling Fan(s)                                  | Fireplace Features: Living Room, Wood Burning                     |
| Flooring: Carpet, Vinyl, Tile                            | Heating: Baseboard, Electric                                      |
| Interior Features: Open Floorplan,<br>Vaulted Ceiling(s) | Laundry Features: Laundry Room, Lower Level                       |