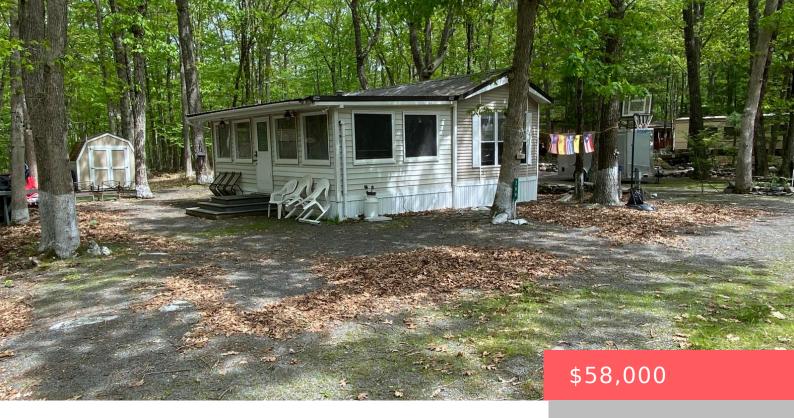

## 200, SHOHOLA, LANE, SHOHOLA, PA

https://homesnepa.com

Beautiful well kept property on a level lot with a spectacular porch.

- 1 hed
- 1 bath
- Vacation RV/Trailer
- Residential
- Active
- 400 sq ft