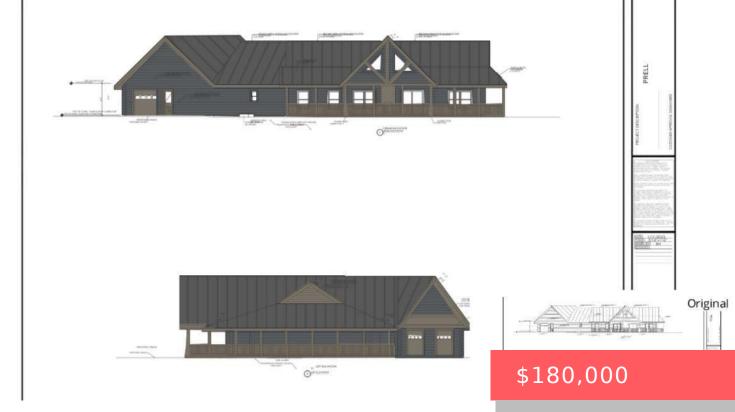

## 205, GARRITY, ROAD, HAWLEY, PA

https://homesnepa.com

Your Dream Log Home Awaits-Adventure Meets SerenityUnleash your imagination and create the ultimate mountain lifestyle in this partially built Estemerwalt log home. Set on over 2 tranquil acres within the sought-after Woodledge Community, this property offers a rare blend of privacy, nature, and proximity to adventure. Just minutes from Hawley & Lake Wallenpaupack, you'll have [...]

## **Building Details**

Sewer: Perc Test On File, Septic Needed
Building Area Total: 0 sq ft
Foundation Details: Concrete Perimeter
Basement: Full, Unfinished
Parking: Driveway, Gravel

Architectural Style: Log Construction Materials: Log Garage Spaces: 2 Roof: None