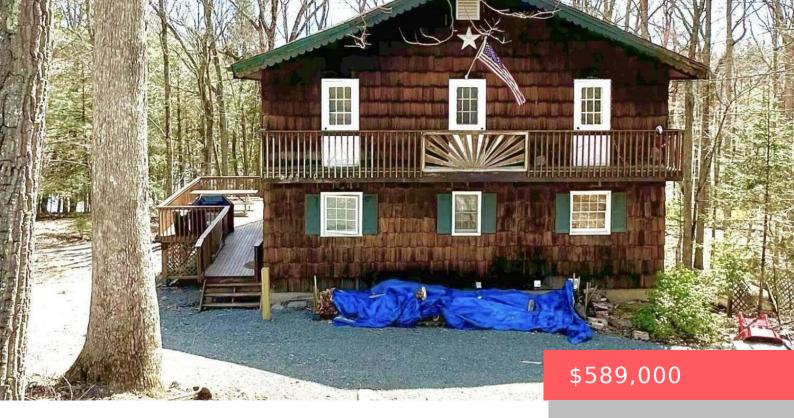

## 205, WATER VIEW, DRIVE, HAWLEY, PA

https://homesnepa.com

Serene Lakeside Living in the Heart of the PoconosTucked into the woods of a sought-after four-season recreational community in Hemlock Farms is this amazing lakeside retreat that offers the perfect blend of privacy, nature, and recreation. Enjoy peaceful lake views and all the benefits of lakefront living-without the lakefront taxes. A scenic path leads directly [...]

- 4 heds
- 3 baths
- Single Family Residence
- Residential
- Active
- 2600 sq ft

**Basics** 

Date added: Added 2 months ago

Type: Single Family Residence

Bedrooms: 4 beds

Half baths: 0 half baths

Year built: 1964

Subdivision Name: Hemlock Farms

Bathrooms Full: 3

**List Office Name:** Payne Team Real Estate

Category: Residential

**Status:** Active

Bathrooms: 3 baths

Area, sq ft: 2600 sq ft

Parcel Number: 120.03-06-10 036433