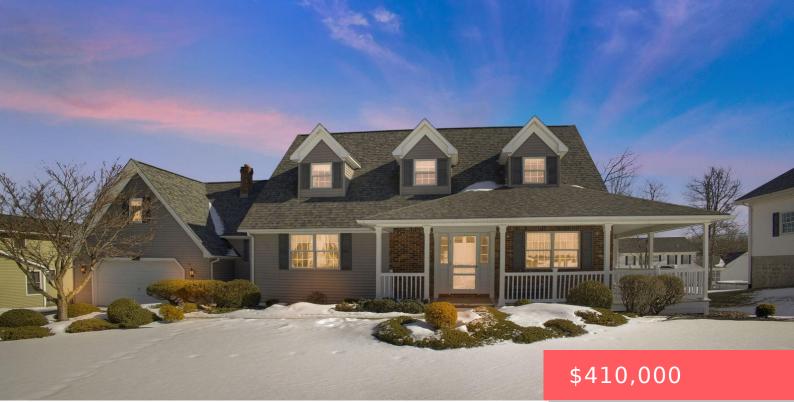

## 206, 7TH, STREET, VANDLING, PA

https://homesnepa.com

This stunning home in the Vandling development offers 3 spacious bedrooms and 3 baths, with gorgeous built- ins throughout the home. A charming front porch is perfect for relaxing evenings, while the covered back deck provides additional outdoor space. The attached garage and full basement with walkout door offer great potential for future expansion. The [...]

- 3 beds
- 3 baths
- Single Family Residence
- Residentia
- Active
- 2041.4 sq ft

## Basics

Date added: Added 3 days ago Type: Single Family Residence Bedrooms: 3 beds Half baths: 1 half bath Year built: 1993 Subdivision Name: None Bathrooms Full: 2 List Office Name: Point W Real Estate Category: Residential Status: Active Bathrooms: 3 baths Area, sq ft: 2041.4 sq ft Parcel Number: 0160705000118 Zoning: Residential MLS ID: PWBPW250508