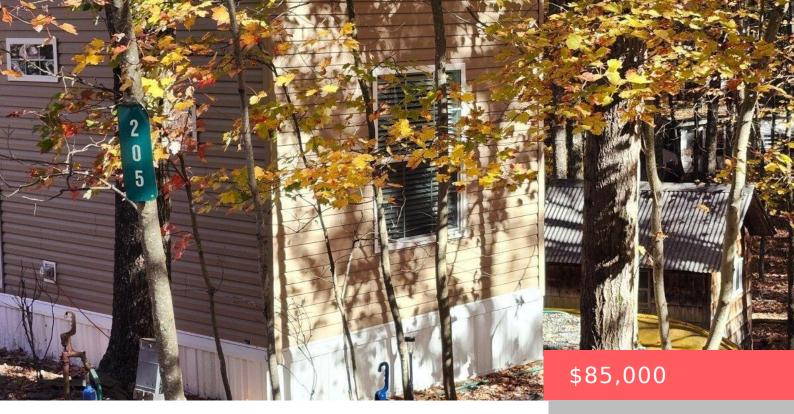

## 207, SHOHOLA, PARKWAY, SHOHOLA, PA

https://homesnepa.com

BRAND NEW 2 BEDROOM/2 FULL BATH TRAILER, SLEEPS 6 COMFORTABLY, BACKED BY GREEN SPACE IN THE REAR, IN TRAILS END FOR YOUR VACATION SPOT OUTSIDE THE HISTORIC TOWN OF MILFORD!! Seller has permit plans for rear deck overlooking the green space ready to go (good for 1 year). Fully furnished, full size kitchen appliances, storage [...]

## **Basics**

Date added: Added 4 weeks ago Category: Residential

**Type:** Vacation RV/Trailer **Status:** Active

Bedrooms: 0 beds Bathrooms: 0 baths

**Year built:** 2024 **Parcel Number:** 061.04-05-07 003808

## **Building Details**

Other Structures: Shed(s) Sewer: Public Sewer

Construction Materials: Vinyl SidingFencing: NoneFoundation Details: NoneBasement: NoneRoof: AsphaltParking: Attached