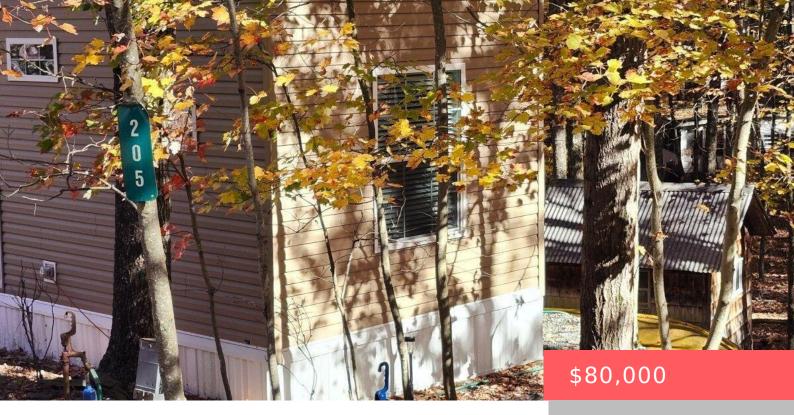

## 207, SHOHOLA, PARKWAY, SHOHOLA, PA

https://homesnepa.com

BRAND NEW 2 BEDROOM/2 FULL BATH TRAILER, SLEEPS 6
COMFORTABLY, BACKED BY GREEN SPACE IN THE REAR, IN TRAILS
END FOR YOUR VACATION SPOT OUTSIDE THE HISTORIC TOWN OF
MILFORD!! Add a deck to look out at the green space behind your
trailer!! Seller had a permit for a deck, but it has expired, easy [...]

## **Basics**

Date added: Added 2 days ago Category: Residential

**Type:** Vacation RV/Trailer **Status:** Active

Bedrooms: 0 beds Bathrooms: 0 baths

Half baths: 0 half baths Area, sq ft: 400 sq ft

**Year built:** 2024 **Parcel Number:** 061.04-05-07 003808