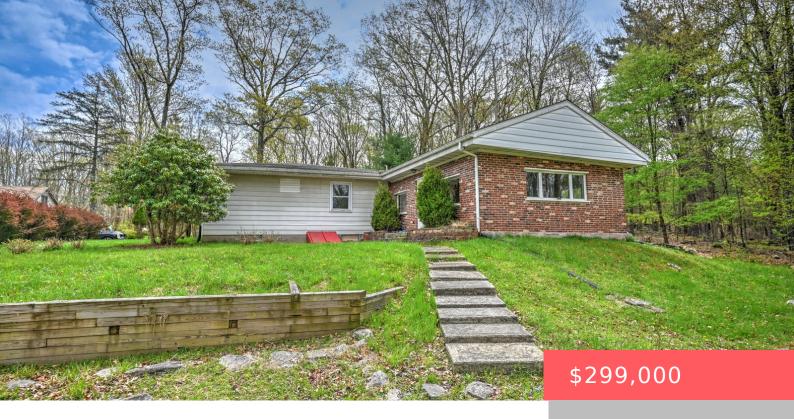

## 207, SUNSET HILL, ROAD, HAWLEY, PA

https://homesnepa.com

This charming ranch style home is the perfect retreat just minutes from Lake Wallenpaupack! Nestled on a quiet street, it offers 3 bedrooms, 1 bath, wood floors throughout, a beautifully updated kitchen with tile backsplash, and a spacious family room plus large office space. Enjoy natural light from the picture window in the cozy living [...]

- 3 beds
- 1 bath
- Single Family Residence
- Residentia
- Active
- 1544 sq ft

## Basics

Date added: Added 2 months ago Type: Single Family Residence Bedrooms: 3 beds Half baths: 0 half baths Year built: 1963 Subdivision Name: Sunset Acres Bathrooms Full: 1 List Office Name: Davis R. Chant - Hawley - 1 Category: Residential Status: Active Bathrooms: 1 bath Area, sq ft: 1544 sq ft Parcel Number: 030.03-02-25 012756 Zoning: Residential MLS ID: PWBPW251203

## **Building Details**

| Sewer: Septic Tank              | Architectural Style: Ranch            |
|---------------------------------|---------------------------------------|
| Building Area Total: 2494 sq ft | Construction Materials: Brick         |
| Levels: One                     | Basement: Full, Sump Pump, Unfinished |
| Roof: Shingle                   | Parking: Driveway, Off-street         |