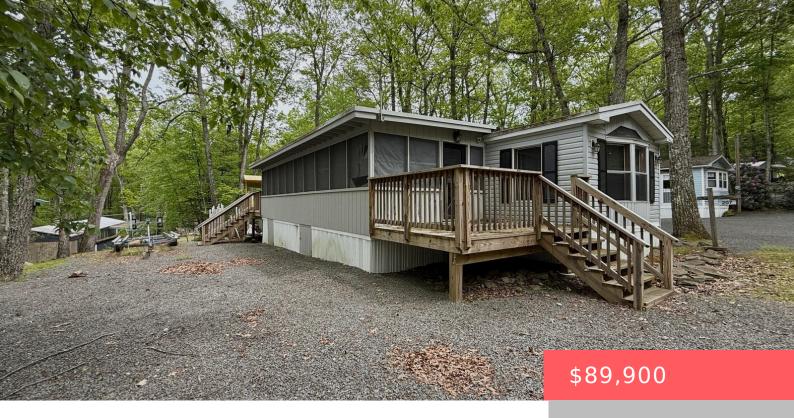

## 207, UPPER PARK, ROAD, TAFTON, PA

https://homesnepa.com

It's tough to find an affordable lake getaway near Wallenpaupack, but that is exactly what you just found! Welcome to 207 Upper Park Rd located in Otter Springs, an updated mobile that is ready to be enjoyed! You will love the remodeled kitchen, which features stainless steel appliances and an open concept layout with the [...]

## Basics

Date added: Added 5 days agoCategory: ResidentialType: Mobile HomeStatus: ActiveBedrooms: 2 bedsBathrooms: 1 bathHalf baths: 0 half bathsArea, sq ft: 825 sq ftYear built: 1995Parcel Number: 043.00-01-15.026-TRL008892Subdivision Name: Otter SpringsZoning: ResidentialBathrooms Full: 1MLS ID: PWBPW251576List Office Name: Keller Williams RE Hawley

## **Amenities & Features**

Patio & Porch Features: Deck, Screened, Side PorchCooling: DuctlessHeating: Ductless, Electric **Appliances:** Dishwasher, Microwave, Washer/Dryer, Refrigerator, Electric Oven