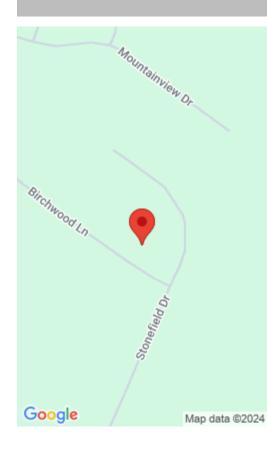

#### 208, BIRCHWOOD, LANE, JEFFERSON TOWNSHIP, PA

https://homesnepa.com

Vacant Building Lot with public sewer hook up available in Stonefield Estates, a beautiful neighborhood in Jefferson Township, North Pocono School District. Conveniently located within close to I-84 and main thoroughfares. Beautiful wooded lot. Well needed.