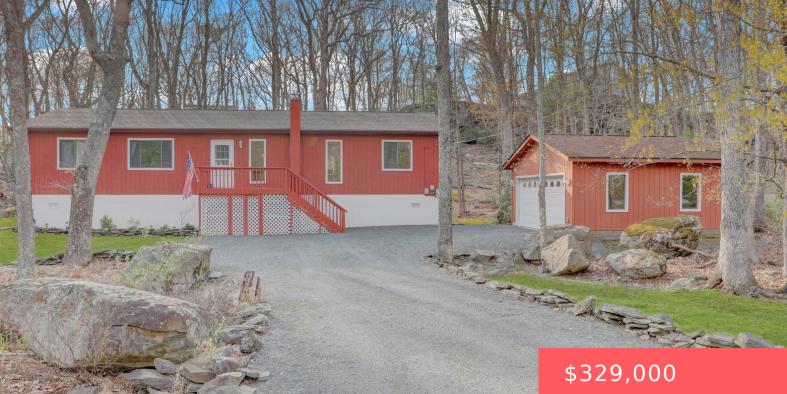

## 208, COMSTOCK, DRIVE, LORDS VALLEY, PA https://homesnepa.com

IMPECCABLY MAINTAINED RANCH IN THE AMENITY-RICH HEMLOCK FARMS — THE HOME EVERYONE'S BEEN WAITING FOR! Welcome to the home that truly has it all-a beautifully maintained 3-bedroom, 2-bathroom ranch tucked inside the highly desirable community of Hemlock Farms. Whether you're looking for your forever home or the perfect weekend escape, this one checks all the [...]

## Basics

Date added: Added 1 month ago Type: Single Family Residence Bedrooms: 3 beds Half baths: 0 half baths Year built: 1989 Subdivision Name: Hemlock Farms Bathrooms Full: 2 List Office Name: Keller Williams RE 402 Broad Category: Residential Status: Active Bathrooms: 2 baths Area, sq ft: 1560 sq ft Parcel Number: 119.04-03-29 068377 Zoning: Residential MLS ID: PWBPW251316

## **Building Details**

Other Structures: Garage(s), Storage, Outbuilding Architectural Style: Ranch Construction Materials: T1-11 Garage Spaces: 2 Basement: Crawl Space, Exterior Entry, Storage Space Parking: Driveway, Garage, Garage Door Opener, Gravel, Offstreet

Sewer: On Site Septic Building Area Total: 2220 sq ft Foundation Details: Block Levels: One Roof: Asphalt, Shingle