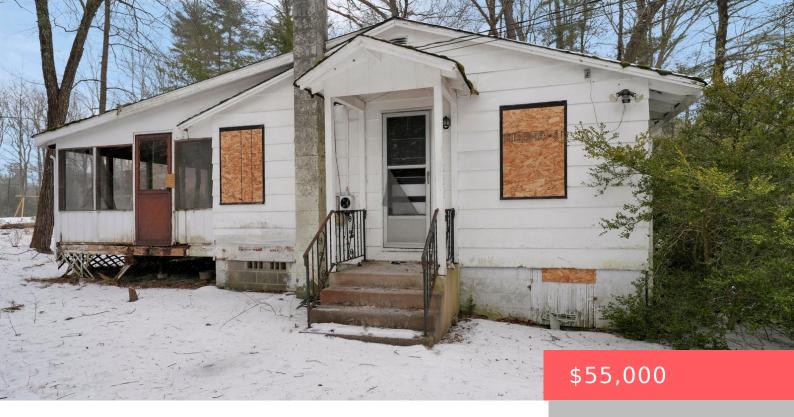

## 208, DOOLAN, ROAD, DINGMANS FERRY, PA

https://homesnepa.com

INVESTMENT OPPORTUNITY ON TOWNSHIP ROAD OR RENOVATE TO LIVE IN!! This 3 bedroom 1 Bathroom ranch style home was recently involved in a house fire. The home is serviced by an existing on-site well and septic system.

- 3 heds
- 1 bath
- Single Family Residence
- Residential
- Active
- 770 sq ft

## **Basics**

Date added: Added 2 weeks ago

Type: Single Family Residence

Bedrooms: 3 beds

Half baths: 0 half baths

Year built: 1982

**Subdivision Name:** Birchwood Lake Estates

**Bathrooms Full:** 1

List Office Name: Keller Williams RE 402 Broad

Category: Residential

**Status:** Active

Bathrooms: 1 bath

Area, sq ft: 770 sq ft

Parcel Number: 149.04-04-09 026814

**Zoning:** Residential

**MLS ID: PWBPW250440** 

## **Building Details**

Sewer: On Site Septic Architectural Style: Ranch

**Construction Materials:** Frame **Levels:** One

Roof: Asphalt Parking: On Site