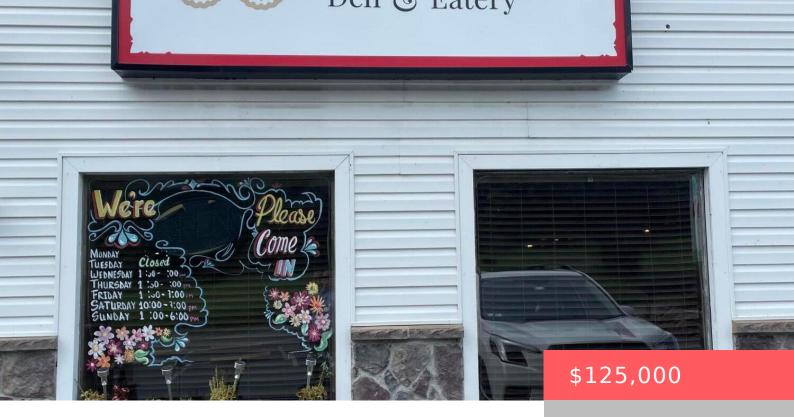

## 2095, US-209, EFFORT, PA

https://homesnepa.com

Authentic Polish Restaurant Business for Sale in the Heart of the Pocono Mountains! New Owner will take over active Lease. Purchase Price includes all equipment and fixtures on the Inventory List. (See Documents section)Nestled in the picturesque Pocono Mountains, this beloved Polish restaurant business is now available for sale! With a loyal customer base and [...]

## **Building Details**

Sewer: Public Sewer

Building Area
Total: 0 sq ft

Building Features: Public Restrooms, Turnkey Operations, Refrigerator Fencing: None

Space, Prime Location, Freezer Space, Established Business, Cooler Space, Equipment Included, Fixtures Included, Furniture Included