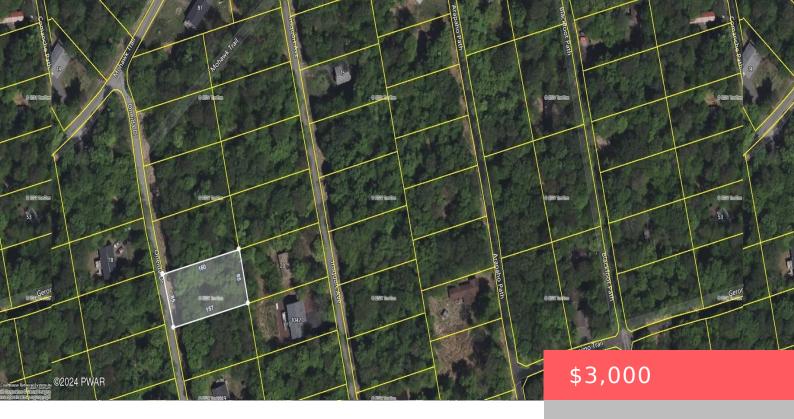

## 21, ONEIDA, DRIVE, GOULDSBORO, PA

https://homesnepa.com

Discover the perfect opportunity to own a lot in the serene Pocono Springs community, nestled in the heart of the Northern Poconos. Surrounded by nature, this wooded lot offers access to Crystal Lake, a restocked lake renowned for its exceptional trout fishing. With a newly passed perc test, the lot is ready for your dream [...]

## **Basics**

Date added: Added 3 months ago Category: Land

**Type:** Unimproved Land **Status:** Active

Parcel Number: 14-0-0030-0103 Subdivision Name: Pocono Springs Estates

**Zoning:** Residential **MLS ID:** PWBPW243719