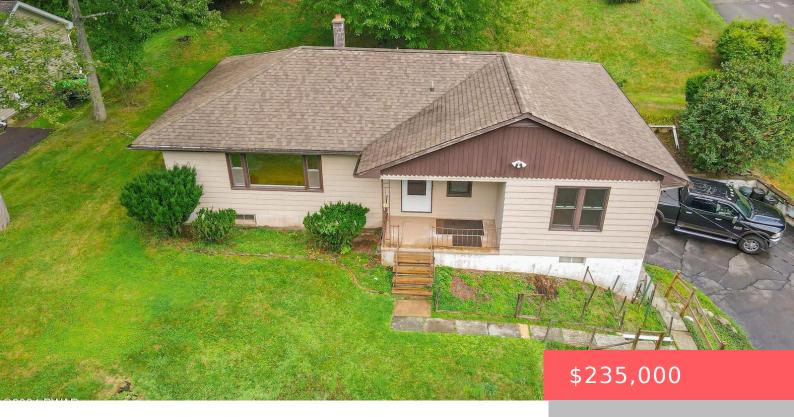

## 21, SUNSET, AVENUE, HONESDALE, PA

https://homesnepa.com

HONESDALE PA 3 BEDROOM, 2 BATH RANCH! This beautiful home features a well-maintained kitchen with a refrigerator and electric stove. Hardwood flooring throughout the home. Large spacious living room, primary bedroom on main level, full bath, 2 additional bedrooms and a half bath. Additionally, the home features a 1 car garage on lower level, partial [...]

- 3 beds
- 2 baths
- Single Family Residence
- Residential
- Active
- 1748 sq ft

## **Basics**

Date added: Added 19 hours ago

Type: Single Family Residence

Bedrooms: 3 beds

Half baths: 1 half bath

Year built: 1957

Subdivision Name: None

Bathrooms Full: 1

List Office Name: RE/MAX WAYNE

Category: Residential

**Status:** Active

Bathrooms: 2 baths

Area, sq ft: 1748 sq ft

Parcel Number: 11-0-0016-0060

**Zoning:** Residential

**MLS ID: PWBPW242127** 

## **Building Details**

Sewer: Public Sewer

Building Area Total: 2896 sq ft

Fencing: None

**Garage Spaces:** 1

Basement: Block, Daylight, Full, Heated, Interior Entry,

Partially finished, Storage Space, Walk-Out Access

**Parking:** Additional Parking, Asphalt, Basement, Heated Garage, Inside Entrance, Off-street, Outside, Paved

Architectural Style: Ranch

**Construction Materials:** 

Aluminum Siding

**Foundation Details:** Block

Levels: One

Roof: Asphalt, Shingle