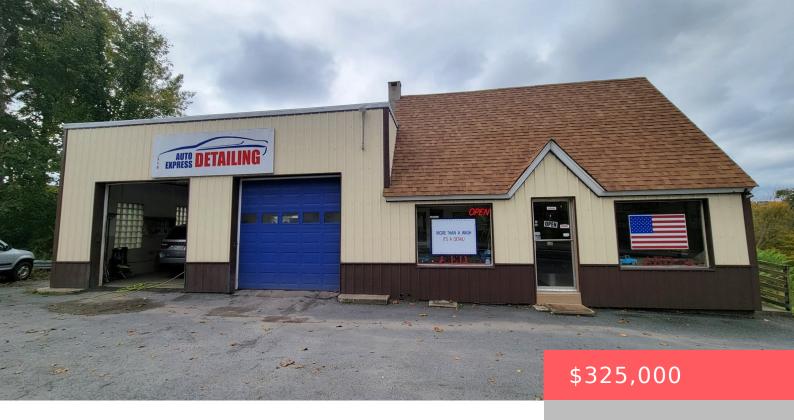

## 2124, ROOSEVELT, HIGHWAY, HONESDALE, PA

https://homesnepa.com

BUSINESS OPPORTUNITY - EXCELLENT HIGHWAY EXPOSURE -Successful auto detailing business with over 200ft of frontage on heavily traveled Route 6/Roosevelt Highway. Offering office, show room, and bathroom, plus shop, full basement, and paved parking. Many recent improvements!