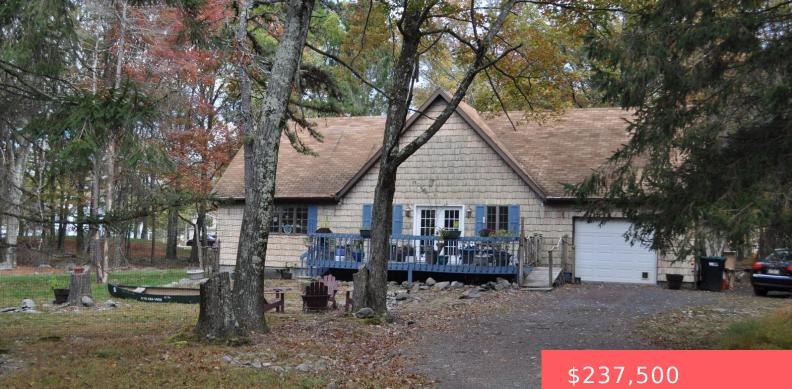

#### 213, MOUNTAIN TOP, CIRCLE, BUSHKILL, PA https://homesnepa.com

This charming property at 213 Mountain Top Circle is nestled in a gated community, offering a peaceful and private atmosphere. It features 3 bedrooms and 1.5 bathrooms, with a beautiful sunroom which allows plenty of light to enter the home. The renovated kitchen includes stainless steel appliances, a gas oven/cooktop plus a double oven, while [...]

### Basics

Date added: Added 1 month ago Type: Single Family Residence Bedrooms: 3 beds Half baths: 1 half bath Year built: 1974 Subdivision Name: Pine Ridge Bathrooms Full: 1 List Office Name: Keller Williams RE Hawley Category: Residential Status: Active Bathrooms: 2 baths Area, sq ft: 1400 sq ft Parcel Number: 188.04-03-68 042584 Zoning: Residential MLS ID: PWBPW243323

# **Building Details**

| Other Structures: Shed(s) | Sewer: On Site Septic        |
|---------------------------|------------------------------|
| Foundation Details: Block | Garage Spaces: $1$           |
| Levels: One and One Half  | Basement: Block, Crawl Space |
| Roof: Asphalt, Shingle    | Parking: Attached, Gravel    |

## **Amenities & Features**

| Patio & Porch Features: Deck, Front<br>Porch | <b>Appliances:</b> Dryer, Refrigerator, Oven, Free-Standing Gas Range, Electric Oven, Dishwasher |
|----------------------------------------------|--------------------------------------------------------------------------------------------------|
| Cooling: Ceiling Fan(s)                      | Electric: 200 or Less Amp Service                                                                |
| Flooring: Laminate, Tile                     | Heating: Electric                                                                                |
| Interior Features: Ceiling Fan(s)            | Laundry Features: Main Level                                                                     |