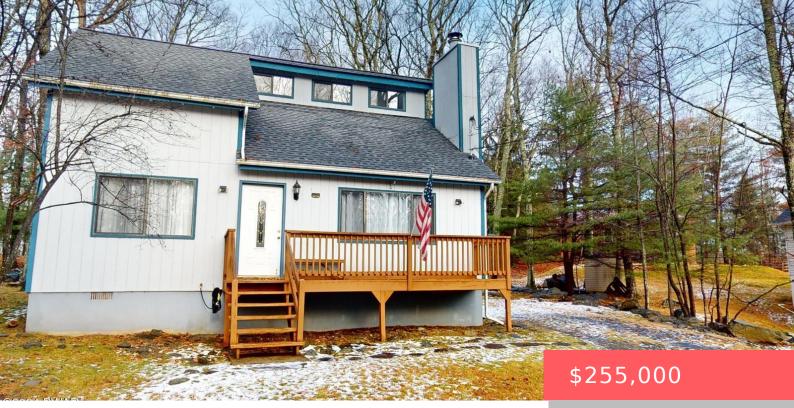

## 214, WESTFALL DRIVE, DRIVE, DINGMANS FERRY, PA

https://homesnepa.com

STEP INTO THIS BEAUTIFULLY UPDATED MODERN HOME, OFFERING 2 LARGE BEDROOMS AND A SPACIOUS LOFT THAT CAN EASILY SERVE AS AN OPTIONAL 3rd BEDROOM, HOME OFFICE, OR CREATIVE SPACE. The primary bedroom is conveniently located on the main floor, eliminating the need for stairs and providing ease of access. The updated kitchen boasts newer appliances [...]

## Basics

Date added: Added 2 months ago Type: Single Family Residence Bedrooms: 2 beds Half baths: 0 half baths Year built: 1987 Subdivision Name: Wild Acres Bathrooms Full: 2 List Office Name: Weichert Realtors - Ruffino Real Estate

## **Building Details**

| Other Structures: Shed(s)            | Sewer: Mound Septic, Septic Tank                                                                                            |
|--------------------------------------|-----------------------------------------------------------------------------------------------------------------------------|
| Architectural Style:<br>Contemporary | <b>Construction Materials:</b> Asphalt, Stone, Wood Siding, T1-11, Plaster, Glass, Block, Concrete, Brick, Batts Insulation |
| Foundation Details: Block            | Basement: Crawl Space, Storage Space                                                                                        |
| Roof: Asphalt                        | <b>Parking:</b> Accessible Parking, Driveway, Gravel, No Garage,<br>Unpaved                                                 |

## **Amenities & Features**

Utilities: Cable Connected, Water Connected, Window Features: Drapes Sewer Connected, Electricity Connected **Appliances:** Dishwasher, Water Heater, **Patio & Porch Features:** Awning(s), Rear Porch, Front Porch, Deck, Covered Microwave, Refrigerator, Electric Oven **Cooling:** Ceiling Fan(s), Electric, Wall/Window Electric: 200 or Less Amp Service Unit(s) Exterior Features: Awning(s), Storage, Rain Flooring: Carpet, Vinyl, Laminate, Ceramic Tile Gutters, Private Yard, Fire Pit **Heating:** Electric, Wood, Fireplace(s) Interior Features: Beamed Ceilings, Recessed Lighting, Primary Downstairs, Pantry, Open Floorplan, Natural Woodwork, High Ceilings, Granite Counters, Eat-in Kitchen, Drywall, Ceiling Fan(s), Built-in Features, Bookcases