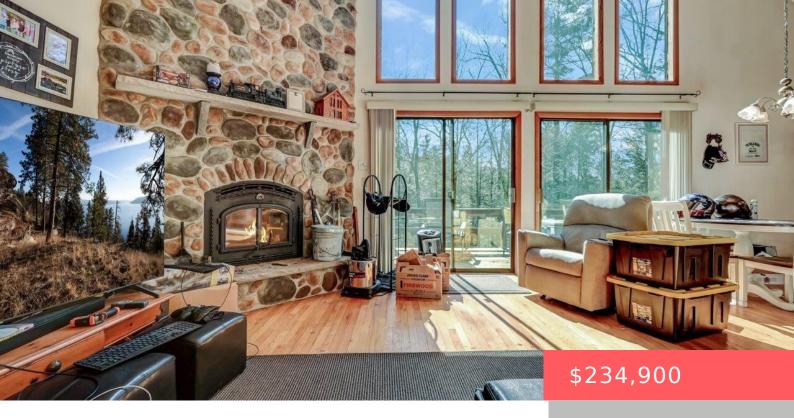

## 2159, BEARTOWN, ROAD, CANADENSIS, PA

https://homesnepa.com

HIGHEST AND BEST OFFERS ARE DUE BY SUNDAY, MARCH 9, 2025 at 7 PM. Come see this 2 bedroom 1 bath cedar sided Chalet with detached oversized 1 car garage on 1.34 private acres. This cozy open floor plan Chalet with lots of natural light offers a custom floor to ceiling stone wood burning fireplace [...]

- 2 heds
- 1 bath
- Single Family Residence
- Residential
- Active
- 1209 sq ft

## **Building Details**

Other Structures: Gazebo

Architectural Style: Chalet

Construction Materials: Cedar

**Basement:** Crawl Space, Vapor Barrier

Parking: Garage, Paved

**Sewer:** On Site Septic, Septic Tank

**Heating:** Electric

Laundry Features: Main Level

Patio & Porch Features: Deck

Cooling: Other

Flooring: Hardwood, Vinyl

**Interior Features:** Primary Downstairs, Vaulted Ceiling(s)