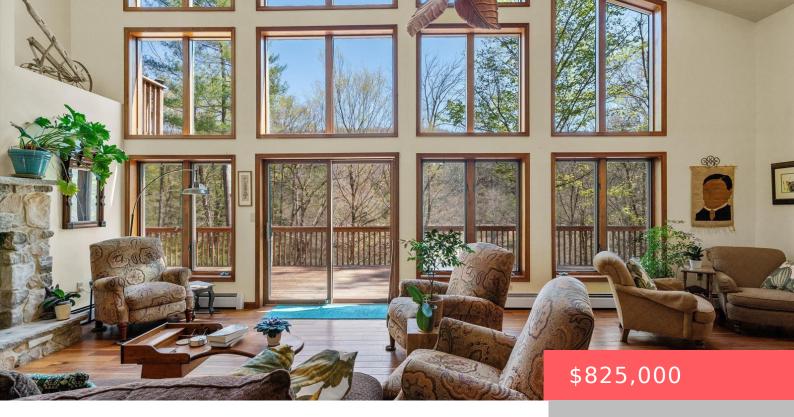

## 216, CORTESE, ROAD, BEACH LAKE, PA

https://homesnepa.com

Riverside Escape with Private Beach – Welcome to your private Delaware River sanctuary at 216 Cortese Road–a rare, spacious 3-bedroom, 3-bath retreat designed for comfort, entertaining, and year-round enjoyment of one of the region's most sought-after riverfront locations. The house is filled with beautiful natural light!Begin your journey through a striking custom stainless steel gate [...]

Exterior Features: Private Yard, Garden, Fire Pit

Flooring: Hardwood

**Interior Features:** Beamed Ceilings, Storage, Soaking Tub, Open Floorplan, Kitchen Island, High Speed Internet, Entrance Foyer, Drywall, Ceiling Fan(s) Patio & Porch Features: Deck