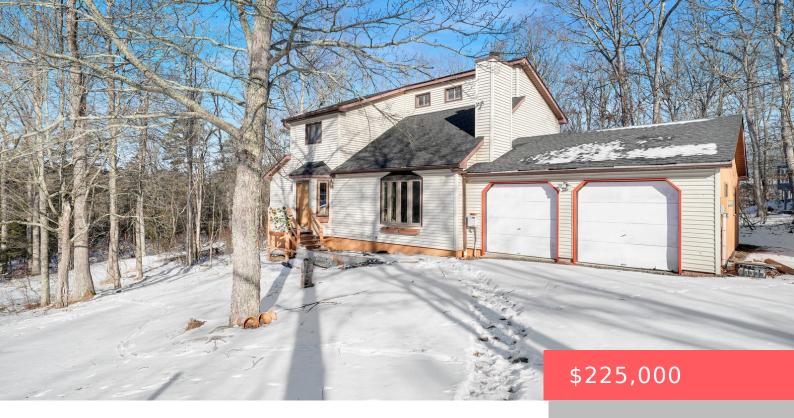

## 216, OLD TOOK, DRIVE, TAMIMENT, PA

https://homesnepa.com

STUNNING 3 BEDROOM 2 FULL BATHROOM CONTEMPORARY HOME WITH WALK-OUT BASEMENT AT THE END OF A CUL-DE-SAC IN A HIGHLY DESIRABLE GATED POCONOS COMMUNITY. Once you enter the front door, you are greeted with a large open foyer complete with vaulted ceilings and exposed beams that immediately showcases all the character this home has to [...]

## **Building Details**

Sewer: Public Sewer Architectural Style: Contemporary

**Building Area Total: 3164** sq ft **Construction Materials:** T1-11, Wood Siding

**Levels:** One and One Half **Basement:** Full, Sump Pump, Walk-Out Access

Roof: Asphalt Parking: Garage