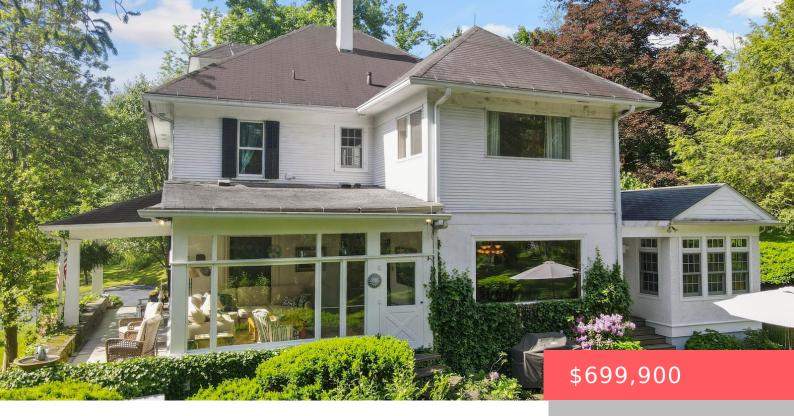

## 218, WEATHERBY, STREET, DALTON, PA

https://homesnepa.com

Nestled on iconic Weatherby Street in Dalton, this unique, stunning four-bedroom, two-bathroom home offers an expansive 3,148 square feet of living space. The moment you step inside, you're greeted by an abundance of natural light streaming through oversized windows, casting a warm glow throughout the interior and providing a constant glimpse of the surrounding nature. [...]

- 4 hads
- 2 hath
- Single Family Residence
- Residential
- Active
- 3148 sq ft

## **Basics**

Date added: Added 1 month ago

Type: Single Family Residence

Bedrooms: 4 beds

Half baths: 0 half baths

Year built: 1930

Subdivision Name: None

**Bathrooms Full: 2** 

**List Office Name:** Lewith & Freeman Real Estate Hawley

Category: Residential

**Status:** Active

Bathrooms: 2 baths

Area, sq ft: 3148 sq ft

**Parcel Number:** 0681902000400

**Zoning:** Residential

**MLS ID: PWBPW251250** 