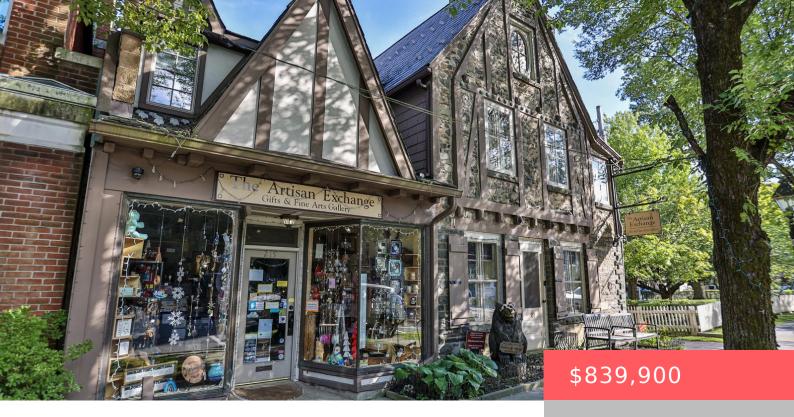

## 219, BROAD, STREET, MILFORD, PA

https://homesnepa.com

DO NOT MISS THIS OPPORTUNITY TO OWN A PIECE OF HISTORY IN HISTORIC MILFORD, PA! THE NORMANDY COTTAGE, BUILT IN 1903 BOASTS RESIDENTIAL AND COMMERCIAL SPACE. This building is only a half block from the center of town and the only traffic light, and was converted from two buildings. One side was the home of [...]

## **Basics**

**Type:** Business **Status:** Active

**Year built:** 1903 **Parcel Number:** 113.13-03-49 000413

**Subdivision Name:** None **Zoning:** Commercial

MLS ID: PWBPW242555 List Office Name: Keller Williams RE Milford

## **Building Details**

**Sewer:** Private Sewer, On Site Septic, Septic **Building Area Total: 2582** sq ft

Tank

**Building Features:** Private Restrooms, Prime Location, High Traffic Area, Established Business, Stone, Plaster