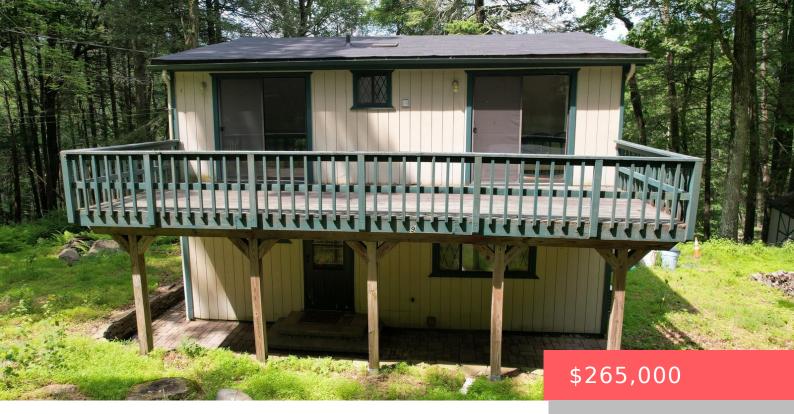

## 219, WOODPECKER, COURT, BUSHKILL, PA

https://homesnepa.com

Surrounded by woods and the peaceful sounds of nature, this 1.5-story Creek front home offers quiet comfort and rustic charm on nearly two private acres in Pocono Mountain Lake Estates. The 3-bedroom, 2-bath layout includes a vaulted main living area with exposed beams, skylights, and a cozy wood-burning fireplace. Large sliding doors open to a [...]

## **Basics**

Date added: Added 21 hours ago

Type: Single Family Residence

Bedrooms: 3 beds

Half baths: 0 half baths

Year built: 1979

Subdivision Name: Pocono Mt Lake Estates

**Bathrooms Full: 2** 

## **Building Details**

**Other Structures:** Shed(s)

**Architectural Style:** Contemporary, Saltbox

Fencing: None

**Basement:** Crawl Space

Parking: Circular Driveway, Off-street

**Sewer:** On Site Septic, Septic Tank

**Construction Materials:** T1-11

Levels: One and One Half

Roof: Asphalt, Fiberglass

Flooring: Laminate, Tile, Vinyl

**Interior Features:** Ceiling Fan(s), Open Floorplan

Patio & Porch Features: Deck, Patio,

Rear Porch

**Cooling:** Ceiling Fan(s), Ductless

Fireplace Features: Insert, Wood

Burning