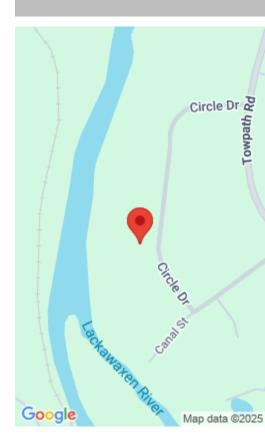

22 & 23, CANAL DRIVE, HAWLEY, PA https://homesnepa.com

VIEWS OF LACKAWAXEN RIVER~ DOUBLE LOT~ 1.96 Acres (2 lots) 100 feet to Water's Edge. NO HOA! (No deeded River access). Beautiful 5 FT wide walking path leading to towpath. Recent survey & perc tests. 195 ft. of Road Frontage on paved Road. Magnificent Views!