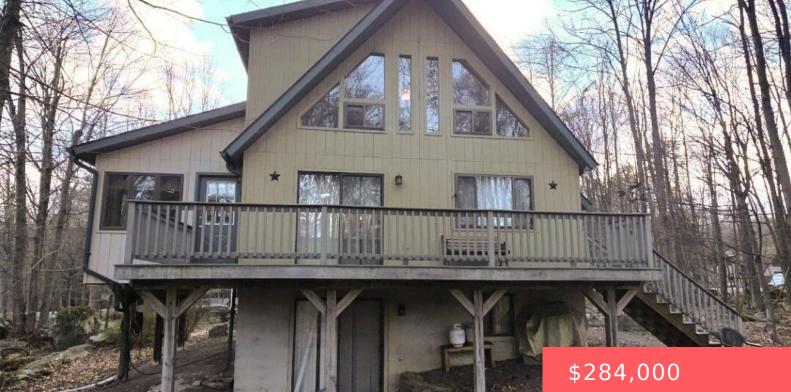

#### 22, THORNWOOD, TERRACE, LAKE ARIEL, PA https://homesnepa.com

DISCOVER YOUR DREAM ESCAPE in this stunning three-bedroom, two full bathroom chalet nestled in a secure 24-hour gated community. Bathed in natural light with elegant hardwood floors, this beautiful vacation home features a four-season sun room perfect for enjoying morning coffee. The cathedral ceiling in the living room creates an open feel with plenty of [...]

# **Building Details**

| Sewer: Public Sewer             | Architectural Style: Chalet                           |
|---------------------------------|-------------------------------------------------------|
| Building Area Total: 1861 sq ft | Construction Materials: T1-11                         |
| Levels: Three Or More           | Basement: Concrete, Full, Unfinished, Walk-Out Access |
| Roof: Shingle                   | Parking: Off-street                                   |