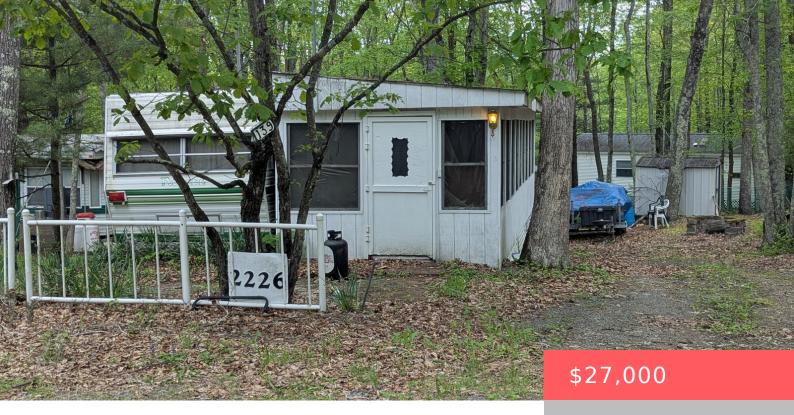

## 2226, MALLARD, LANE, SHOHOLA, PA

https://homesnepa.com

Fixer upper on beautiful, graveled lot in Trails End!! Trailer features bunks and one bedroom. It could be renovated, or if you've been looking for just a lot, you can remove it! Screened in porch is full-size and solid. This is what you've been waiting for!!! Nice, affordable property in Trails End with options!!

## **Basics**

Date added: Added 2 weeks ago

Type: Vacation RV/Trailer

Bedrooms: 1 bed

Half baths: 0 half baths

Year built: 1976

Subdivision Name: Trails End

**Bathrooms Full:** 1

List Office Name: Weichert Realtors - Ruffino Real

Estate

**Category:** Residential

Status: Active

Bathrooms: 1 bath

Area, sq ft: 600 sq ft

Parcel Number: 077.02-02-46 005464

**Zoning:** Commercial