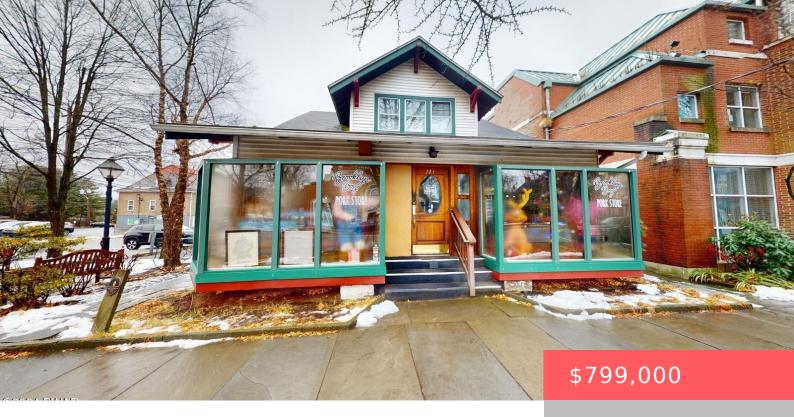

## 223, BROAD, STREET, MILFORD, PA

https://homesnepa.com

RARE OPPORTUNITY KNOCKS!!! Have you always wanted to open your own business in a great little town? Here's your chance! This beautiful storefront is on the busiest corner of charming, historic Milford, PA. The uses for this building are ENDLESS!! Restaurant, office space, retail store, apartment building, deli, anything your heart desires!! There's an outside [...]

## **Building Details**

Sewer: Septic Tank

Building Area Total: 2616 sq ft

**Building Features:** Cooler Space, Refrigerator Space, Prime Location, Interior Storage, High Traffic Area, Freezer Space, Established Business, Display Window