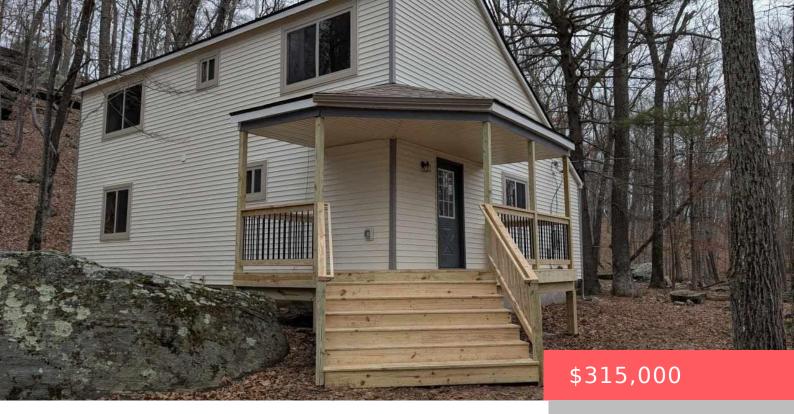

## 227, FALLING WATERS BLVD., LACKAWAXEN, PA

https://homesnepa.com

Fully Renovated Masthope Mountain RetreatWelcome to this beautifully updated home in the desirable Masthope Mountain Community, offering the perfect blend of modern comfort and rustic charm. Whether you're looking for a year-round residence or a private mountain getaway, this property is move-in ready and packed with upgrades. The home has been completely renovated with a new [...]

- 3 beds
- 3 baths
- Single Family Residence
- Residential
- Active
- 1428 sq ft

## **Basics**

Date added: Added 1 month ago Category: Residential

**Type:** Single Family Residence **Status:** Active

**Bedrooms: 3** beds **Bathrooms: 3** baths

Half baths: 1 half bath Area, sq ft: 1428 sq ft

## **Building Details**

Sewer: Public Sewer Architectural Style: Contemporary

**Building Area Total: 1826** sq ft **Construction Materials:** Vinyl Siding

**Basement:** Crawl Space, Heated **Roof:** Shingle

## **Amenities & Features**

Patio & Porch Features: Front Porch, Wrap Pool Features: Community

Around

**Appliances:** Dishwasher, Refrigerator, Electric **Cooling:** None

Range

Flooring: Vinyl Heating: Electric