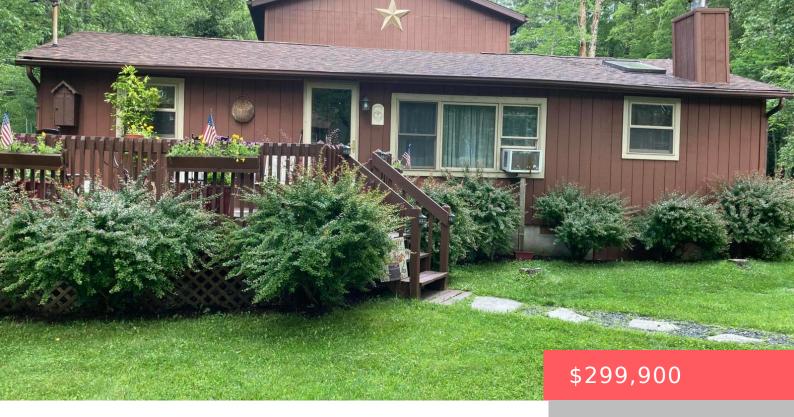

## 229, LAKE, DRIVE, DINGMANS FERRY, PA

https://homesnepa.com

You will feel this home's vibrant energy when you first walk through its doors! Its tasteful open-floor concept makes it perfect for entertaining. With bedrooms & bathrooms on both the 1st and 2nd floors, it's perfect for your family today and for your retirement in the future. It sits on a level lot that adjoins [...]

- 3 beds
- 2 baths
- Single Family Residence
- Residential
- Active
- 1696 sq ft

**Basics** 

Date added: Added 3 weeks ago

Type: Single Family Residence

Bedrooms: 3 beds

Half baths: 0 half baths

Year built: 1980