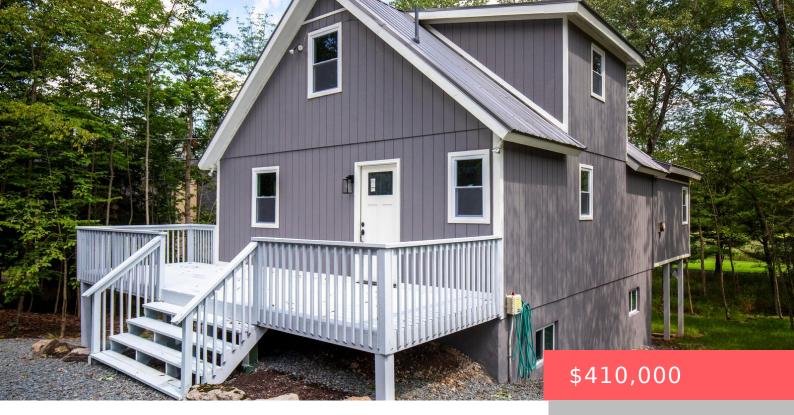

## 23, FAIRWAY, DRIVE, LAKE ARIEL, PA https://homesnepa.com

Wake up to golf course views in this beautifully updated 4bedroom, 2.5-bath home in The Hideout-one of the Poconos' top gated communities. Sitting right on the scenic 9th hole, this home features a brand-new kitchen with granite countertops and stainless steel appliances, a new metal roof, fresh paint inside and out, and stylish new windows [...]

## Basics

| Date added: Added 4 months ago | Category: Residential                              |
|--------------------------------|----------------------------------------------------|
| Type: Single Family Residence  | Status: Active                                     |
| Bedrooms: 4 beds               | Bathrooms: 3 baths                                 |
| Half baths: 1 half bath        | Area, sq ft: 2252 sq ft                            |
| Year built: 1976               | Parcel Number: 12-0-0042-0034                      |
| Subdivision Name: The Hideout  | Bathrooms Full: 2                                  |
| MLS ID: PWBPW250288            | List Office Name: CENTURY 21 Select Group - Hamlin |

## **Building Details**

| Sewer: Public Sewer                  |  |  |
|--------------------------------------|--|--|
| <b>Construction Materials:</b> T1-11 |  |  |
| Foundation Details: Block            |  |  |
| Roof: Metal                          |  |  |

Architectural Style: Chalet Fencing: None Basement: Block, Full Parking: Gravel

## **Amenities & Features**

| <b>Utilities:</b> Electricity Connected, Sewer Connected, Water Connected | Window Features: Insulated Windows |
|---------------------------------------------------------------------------|------------------------------------|
| Appliances: Range, Washer/Dryer, Refrigerator                             | Cooling: Ceiling Fan(s)            |
| Electric: 200+ Amp Service                                                | Exterior Features: Private Yard    |
| Flooring: Carpet, Laminate                                                | Heating: Baseboard, Propane        |
| Interior Features: Granite Counters                                       |                                    |