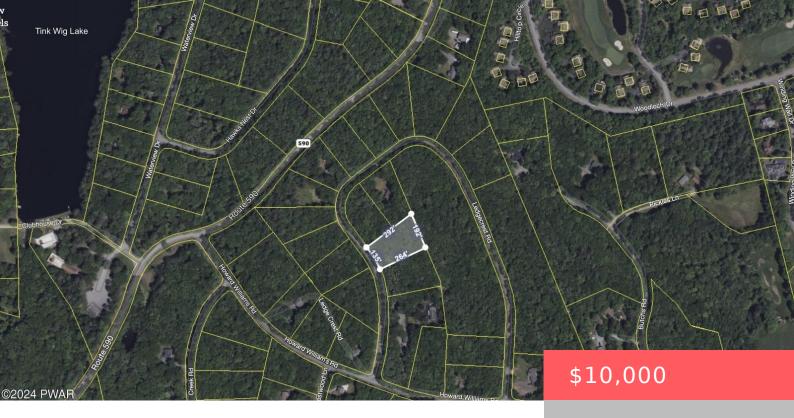

## 23, LEDGECREST, ROAD, HAWLEY, PA

https://homesnepa.com

1 acre lot on Ledgecrest Road, which is on the mountain side of Tink Wig, off the beaten path, very secluded. Tink Wig is a small community with a 110 acre lake, great for fishing and kayaking. There is an outdoor pool, basketball courts, playground and clubhouse. The dues are the lowest around and they [...]