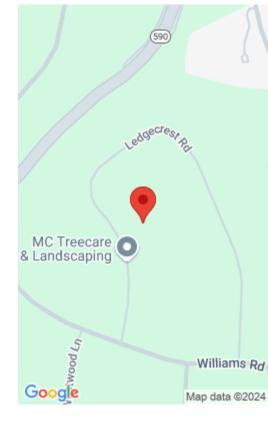

## 23, LEDGECREST, ROAD, HAWLEY, PA

https://homesnepa.com

1 acre lot on Ledgecrest Road, which is on the mountain side of Tink Wig, off the beaten path, very secluded. Tink Wig is a small community with a 110 acre lake, great for fishing and kayaking. There is an outdoor pool, basketball courts, playground and clubhouse. The dues are the lowest around and they [...]