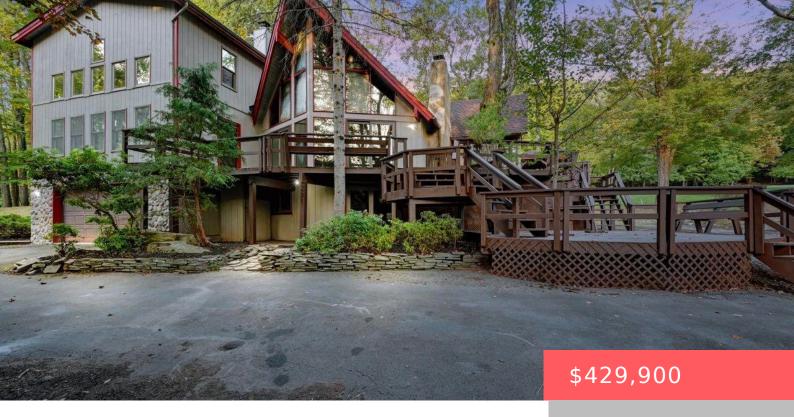

## 231, TANGLEWOOD, DRIVE, GREENTOWN, PA

https://homesnepa.com

Situated on the golf course in Tanglwood Lakes, this stunning Contemporary home boasts a dramatic stone fireplace, tongue-and-groove vaulted ceilings, and a wall of windows in the living room. The beautifully renovated eat-in-kitchen features quartz countertops, stainless steel appliances, and a tile backsplash. Enjoy a spacious great room, two private bedroom suites, and a finished [...]

- 3 beds
- 4 baths
- Single Family Residence
- Residential
- Active
- 3394 sq ft

## **Basics**

Date added: Added 1 month ago

**Type:** Single Family Residence

Bedrooms: 3 beds

Half baths: 1 half bath

Year built: 1970

**Subdivision Name:** Tanglwood Lakes

**Construction Materials:** Stone, T1-11